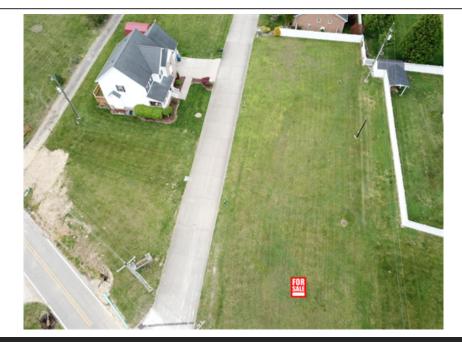

## 102 Kings Gate Drive, Milton, WV 25541

» MLS #: 178727

» Land | Lot: 6,534 ft<sup>2</sup>

» More Info: 102KingsGateDriveMilton.lsForSale.com

Homes and Land Real Estate, Inc. 6007 US Route 60 E Suite 240 Barboursville, WV 25504 (304) 208-6190

Brody Nash (304) 208-6190 (Mobile) (304) 736-6655 (Business) brody@brodynash.com http://www.brodynash.com/

Welcome to the beautiful Kings Gate subdivision in Milton, WV! With a concrete street and all utilities underground, including public water, sewer, electricity, and gas, it's easy to connect to the grid and build your home. Located just minutes from downtown Milton, I-64, and Milton schools, these lots are situated in a well kept neighborhood with easy access to major highways, making it a great location for commuters to both Huntington and Charleston. A new home here would also be an easy 30 minute commute to the new Nucor Steel mill in Apple Grove. The subdivision is located in the highly-regarded Cabell Midland School District, providing top-notch education opportunities for families. Additionally, the town of Milton offers a range of amenities, including parks, restaurants, and shops. Overall, these subdivision lots offer a prime opportunity to build your ideal home in a tranquil and convenient location.